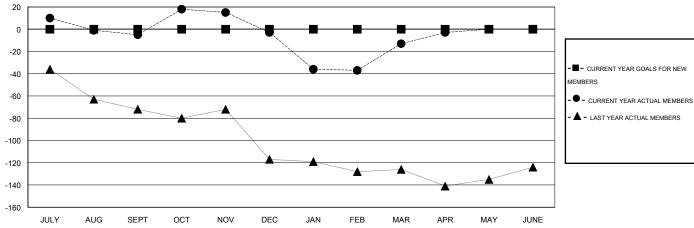

## MONTHLY MEMBERSHIP PROGRESS REPORT

District 2 S1

Results as of: 4/30/2014

|                          |                  | Clubs               |                            |                             |                          |                    | Members                    |                              |                             |
|--------------------------|------------------|---------------------|----------------------------|-----------------------------|--------------------------|--------------------|----------------------------|------------------------------|-----------------------------|
|                          | RESUI            | LTS FOR 2013-2014   |                            |                             |                          | RESU               | JLTS FOR 2013-2014         |                              |                             |
| QUARTER                  | NEW CLUB<br>GOAL | ACTUAL NEW<br>CLUBS | ACTUAL<br>DROPPED<br>CLUBS | ACTUAL NET<br>GAIN/<br>LOSS | QUARTER                  | NEW MEMBER<br>GOAL | ACTUAL TOTAL MEMBERS ADDED | ACTUAL<br>DROPPED<br>MEMBERS | ACTUAL NET<br>GAIN/<br>LOSS |
| JULY/AUG/SEPT            | 0                | 0                   | 0                          | 0                           | JULY/AUG/SEPT            | 0                  | 59<br>68                   | 64<br>66                     | -5<br>2                     |
| OCT/NOV/DEC  JAN/FEB/MAR | 0                | 1                   | 0                          | 1                           | OCT/NOV/DEC  JAN/FEB/MAR | 0                  | 68                         | 78                           | -10                         |
| APR/MAY/JUNE             | 0                | 0                   | 0                          | 0                           | APR/MAY/JUNE             | 0                  | 29                         | 19                           | 10                          |