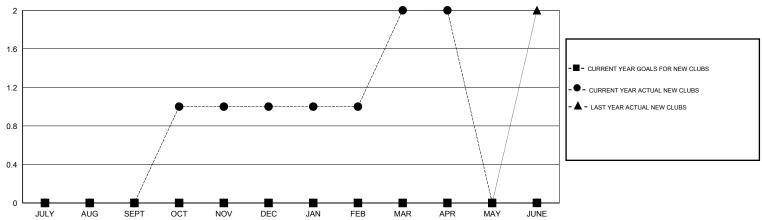

## MONTHLY MEMBERSHIP PROGRESS REPORT

District 2 S1

Results as of: 4/30/2014

|                          |                  | Clubs               |                            |                             |                          |                    | Members                    |                              |                             |
|--------------------------|------------------|---------------------|----------------------------|-----------------------------|--------------------------|--------------------|----------------------------|------------------------------|-----------------------------|
|                          | RESUI            | LTS FOR 2013-2014   |                            |                             |                          | RESU               | JLTS FOR 2013-2014         |                              |                             |
| QUARTER                  | NEW CLUB<br>GOAL | ACTUAL NEW<br>CLUBS | ACTUAL<br>DROPPED<br>CLUBS | ACTUAL NET<br>GAIN/<br>LOSS | QUARTER                  | NEW MEMBER<br>GOAL | ACTUAL TOTAL MEMBERS ADDED | ACTUAL<br>DROPPED<br>MEMBERS | ACTUAL NET<br>GAIN/<br>LOSS |
| JULY/AUG/SEPT            | 0                | 0                   | 0                          | 0                           | JULY/AUG/SEPT            | 0                  | 59<br>68                   | 64<br>66                     | -5<br>2                     |
| OCT/NOV/DEC  JAN/FEB/MAR | 0                | 1                   | 0                          | 1                           | OCT/NOV/DEC  JAN/FEB/MAR | 0                  | 68                         | 78                           | -10                         |
| APR/MAY/JUNE             | 0                | 0                   | 0                          | 0                           | APR/MAY/JUNE             | 0                  | 29                         | 19                           | 10                          |